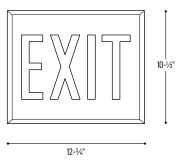

Wattage: 4.8W **Light Source:** LED

Circuitry Protection: Solid State

Construction: Low profile, snap-together housing constructed of 20 gauge steel. Snap-out knockouts for wiring.

Face: Both double and a blank face are included with 8" red letters and 1" stroke. Knockout directional chevrons.

# PRODUCT IMAGES AND DIMENSIONS

| Steel Body NY | /C Approved Exit Signs                                                      |
|---------------|-----------------------------------------------------------------------------|
| Catalog No.   | Letter Color / Housing Color                                                |
| NX-550-LEDU   | /R = 8" Red Letters / White Housing<br>/RB = 8" Red Letters / Black Housing |

 ${\it Example: NX-550-LEDU/R} = {\it Steel LED Exit Sign, Battery Backup, Red Letters, White Housing}$ 