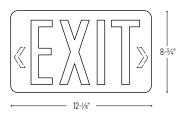

### BODY

- 12-1/8" Width X 8-3/4" Height X 1-3/4" Depth
- · Injection-molded thermoplastic housing
- · Black or white housing finish

### FACE

- 6" high text with color diffusion
- · Both double and a blank face are included
- · Replaceable knockout directional chevrons

# PRODUCT IMAGES AND DIMENSIONS

NX-503-LED / NX-504-LED Thermoplastic LED Exit Sign

NEG-60
Wet Location Enclosure