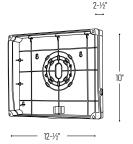

### BODY

- 12-1/8" Width X 8-3/4" Height X 1-3/4" Depth
- · Injection-molded thermoplastic housing
- · Black or white housing finish

# PRODUCT IMAGES AND DIMENSIONS

NX-503-LED / NX-504-LED Thermoplastic LED Exit Sign

NEG-60
Wet Location Enclosure