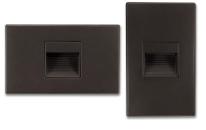

## PRODUCT IMAGES AND DIMENSIONS

NSW-720BN **Brushed Nickel** 

NSW-720BZ

Bronze

NSW-720DBZ

Deep Bronze

White

Ari LED Step Light with Interchangeable Face Plate