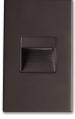

## PRODUCT IMAGES AND DIMENSIONS

NSW-720BN **Brushed Nickel** 

NSW-720BZ

Bronze

NSW-720DBZ

Deep Bronze

White

Ari LED Step Light with Interchangeable Face Plate