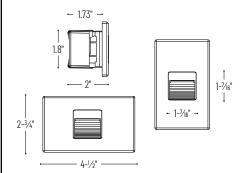

## **SPECIFICATION**

Construction: Sturdy 0.09" die-cast aluminum face plate and housing.

Mounting: Easily installs in a standard single gang switch box with minimum inner compartment size of 2" x 3.8" (width x length x depth). Mounts either horizontally or vertically in the single gang box (pre-installed in horizontal position).

## PRODUCT IMAGES AND DIMENSIONS

NSW-720BN **Brushed Nickel** 

NSW-720BZ

Bronze

NSW-720DBZ

Deep Bronze

White

Ari LED Step Light with Interchangeable Face Plate