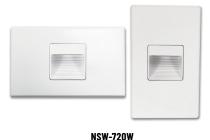

## PRODUCT IMAGES AND DIMENSIONS

NSW-720BN **Brushed Nickel** 

NSW-720BZ

Bronze

NSW-720DBZ

Deep Bronze

White

Ari LED Step Light with Interchangeable Face Plate