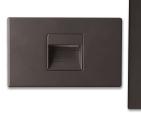

## PRODUCT IMAGES AND DIMENSIONS

NSW-720BN **Brushed Nickel** 

NSW-720BZ

Bronze

NSW-720DBZ

Deep Bronze

White

Ari LED Step Light with Interchangeable Face Plate