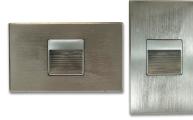

## PRODUCT IMAGES AND DIMENSIONS

NSW-720BN **Brushed Nickel** 

NSW-720BZ

Bronze

NSW-720DBZ

Deep Bronze

White

Ari LED Step Light with Interchangeable Face Plate