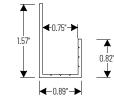

# **PRODUCT IMAGES & DIMENSIONS**

**NATL-C27A** J-Style Channel for Tape Light, Aluminum Finish

**NATL-CMC** Mounting Clips for Channel (Pack of 15)

| 4' J-Style Channel for Tape Light | Optional Accessory                                        |
|-----------------------------------|-----------------------------------------------------------|
| Finish                            | Description                                               |
| NATL-C27A = Aluminum finish       | <b>NATL-CMC</b> = Mounting Clips for Channel (Pack of 15) |

Example: NATL-C27A = 4' J-Style Channel for Tape Light, Aluminum Finish

NORA