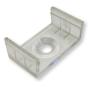

#### **OPTIONAL ACCESSORY**

**NATL-CMC:** Mounting Clips for Channels (Pack of 15)

# **PRODUCT IMAGES & DIMENSIONS**

**NATL-C27A** J-Style Channel for Tape Light, Aluminum Finish

**NATL-CMC** Mounting Clips for Channel (Pack of 15)

| 4' J-Style Channel for Tape Light | Optional Accessory                                        |
|-----------------------------------|-----------------------------------------------------------|
| Finish                            | Description                                               |
| NATL-C27A = Aluminum finish       | <b>NATL-CMC</b> = Mounting Clips for Channel (Pack of 15) |