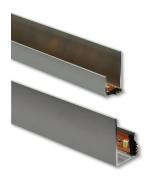

# PRODUCT DESCRIPTION

4' J-Style channel to mount low voltage tape light on a surface indirectly.

## FEATURES

- 4' length (field cuttable)
- · Includes diffused lens and end caps
- Aluminum finish
- · Compatible with various tape lights
- Lightweight aluminum
- Surface mount installation

# **PRODUCT IMAGES & DIMENSIONS**

**NATL-C27A** J-Style Channel for Tape Light, Aluminum Finish

**NATL-CMC** Mounting Clips for Channel (Pack of 15)

| 4' J-Style Channel for Tape Light | Optional Accessory                                        |
|-----------------------------------|-----------------------------------------------------------|
| Finish                            | Description                                               |
| NATL-C27A = Aluminum finish       | <b>NATL-CMC</b> = Mounting Clips for Channel (Pack of 15) |

Example: NATL-C27A = 4' J-Style Channel for Tape Light, Aluminum Finish

NORA