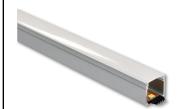

#### PRODUCT DESCRIPTION

4' Deep channel to mount low voltage tape light on a surface. Extrusion and diffused lens are field cuttable and end caps are included.

### PRODUCT IMAGES & DIMENSIONS

## 4' Deep Channel for Tape Light

Finish

NATL-C26A = Aluminum finish

NATL-C26W = White finish

Example: NATL-C26A = 4' Deep Channel for Tape Light, Aluminum Finish