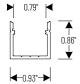

### PRODUCT IMAGES & DIMENSIONS

## 4' Deep Channel for Tape Light

Finish

NATL-C26A = Aluminum finish

NATL-C26W = White finish

Example: NATL-C26A = 4' Deep Channel for Tape Light, Aluminum Finish