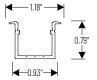

## **PRODUCT IMAGES & DIMENSIONS**

## 4' Deep Recessed Channel for Tape Light

Finish

NATL-C25A = Aluminum finish

Example: NATL-C25A = 4' Deep Recessed Channel for Tape Light, Aluminum Finish