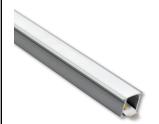

#### PRODUCT DESCRIPTION

4' Deep recessed channel for in-wall accent lighting. Extrusion and diffused lens are field cuttable and end caps are included. Create a linear effect in the wall with various tape light options.

#### **FEATURES**

- · 4' length (field cuttable)
- · Includes diffused lens and end caps
- · Aluminum finish
- · Compatible with various tape lights
- · Lightweight aluminum
- · Recessed installation

## 4' Deep Recessed Channel for Tape Light

Finish

NATL-C25A = Aluminum finish

Example: NATL-C25A = 4' Deep Recessed Channel for Tape Light, Aluminum Finish